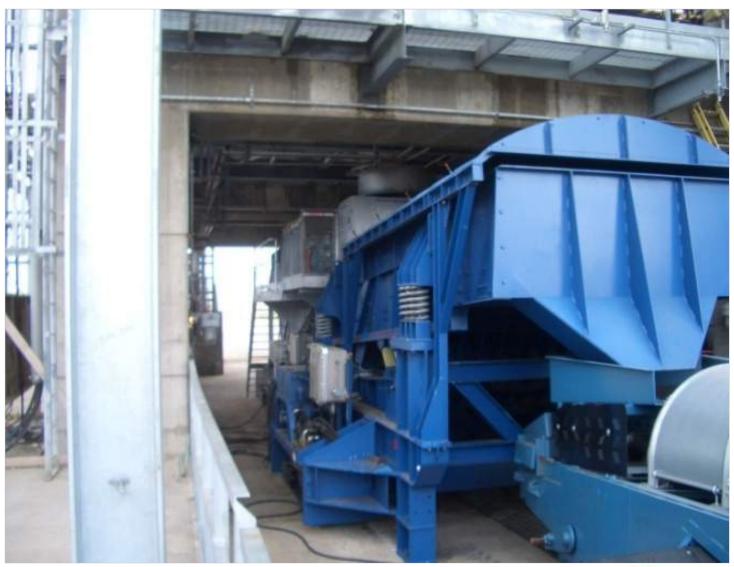

Loader" indexing coke cars
  - Personnel unhooking loaded coke cars at the bottom of the drum from the string of 7 cars – there would be 12 cars in the future
  - Pushing coke cars with a front-end loader
- Handling Issues:
  - New drums require 12 coke cars to empty
  - Labor intensive
  - Double handling of coke



## Frontier Refinery New Coke Handling System

Frontier's New Coke Drum Design and Location is set by early 2007 when Savage Service is first contacted – how do we proceed?





#### **Customer Specific Needs**

- Technical Criteria
  - Cutting Cycle
  - Material Flow from the Drums
  - Product Dewatering and Sizing
  - Eliminate Multiple Handling of Product
  - Stockpile Management
  - SH&E Requirements
  - System Reliability
  - Best Value















































#### **Coke Conveying**





#### **Coke Conveying**





### **Coke Conveying**

























#### **Savage Operating Results**

- Achieved the Technical and Financial Criteria
- Improved Safety: eliminated man on coke structure & moving railcars with front-end loaders – zero occurrence since inception
- Improved Handling: seamless handling eliminated double handling of coke
- Achieved Redundancy: Savage provides two feederbreakers & two dewatering units
- Improved Environmental: Truck load-out eliminates trucks driving in stockpile area and reduced the footprint of the coke pad
- Achieved Seamless Handling
- Less Labor Intensive
- Improved Operations
- Delivering Best Value No Worry Service



#### **Thank You**

Troy Savage Savage Services Corp Phone (801) 944-660