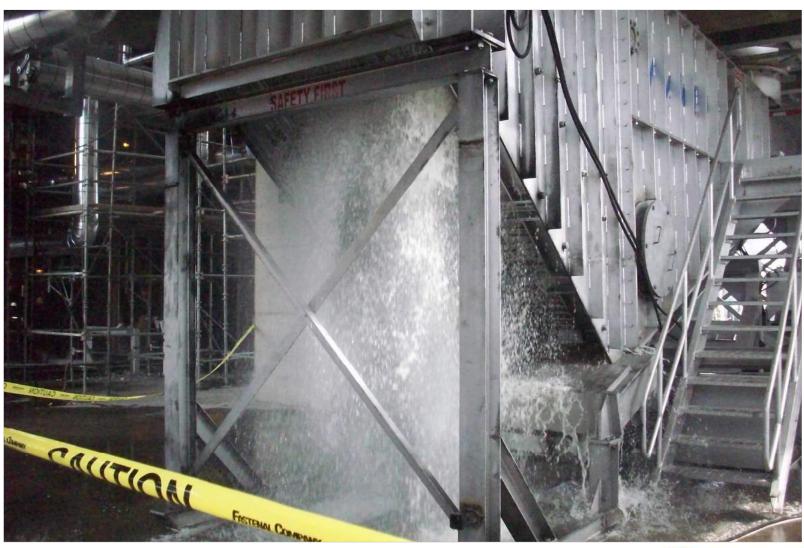

indexing coke cars
  - Personnel unhooking loaded coke cars at the bottom of the drum from the string of 7 cars – there would be 12 cars in the future
  - Pushing coke cars with a front-end loader
- Handling Issues:
  - New drums require 12 coke cars to empty
  - Labor intensive
  - Double handling of coke



## Frontier Refinery New Coke Handling System

Frontier's New Coke Drum Design and Location is set by early 2007 when Savage Service is first contacted – how do we proceed?





#### **Customer Specific Needs**

- Technical Criteria
  - Cutting Cycle
  - Material Flow from the Drums
  - Product Dewatering and Sizing
  - Eliminate Multiple Handling of Product
  - Stockpile Management
  - SH&E Requirements
  - System Reliability
  - Best Value















































#### **Coke Conveying**





#### **Coke Conveying**





### **Coke Conveying**

























#### **Savage Operating Results**

- Achieved the Technical and Financial Criteria
- Improved Safety: eliminated man on coke structure & moving railcars with front-end loaders – zero occurrence since inception
- Improved Handling: seamless handling eliminated double handling of coke
- Achieved Redundancy: Savage provides two feederbreakers & two dewatering units
- Improved Environmental: Truck load-out eliminates trucks driving in stockpile area and reduced the footprint of the coke pad
- Achieved Seamless Handling
- Less Labor Intensive
- Improved Operations
- Delivering Best Value No Worry Service



#### **Thank You**

Troy Savage Savage Services Corp Phone (801) 944-6600

troys