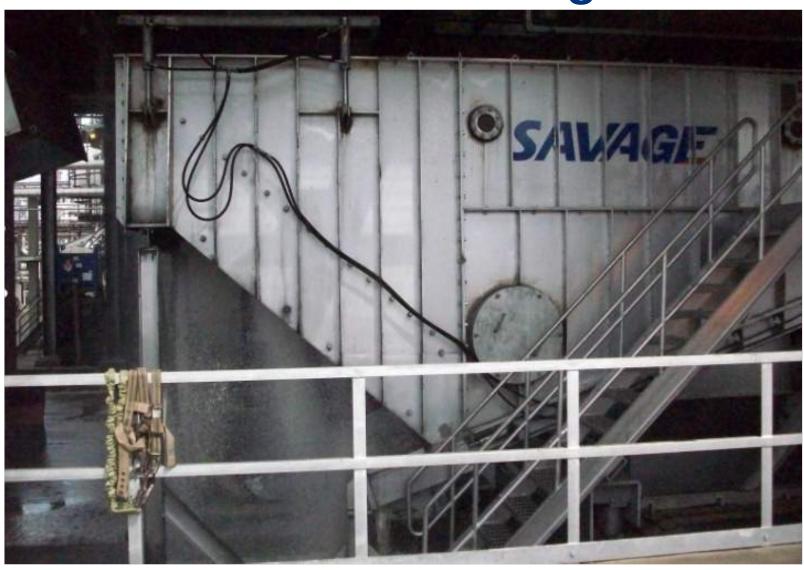

er" indexing coke cars
  - Personnel unhooking loaded coke cars at the bottom of the drum from the string of 7 cars – there would be 12 cars in the future
  - Pushing coke cars with a front-end loader
- Handling Issues:
  - New drums require 12 coke cars to empty
  - Labor intensive
  - Double handling of coke



## Frontier Refinery New Coke Handling System

Frontier's New Coke Drum Design and Location is set by early 2007 when Savage Service is first contacted – how do we proceed?





#### **Customer Specific Needs**

- Technical Criteria
  - Cutting Cycle
  - Material Flow from the Drums
  - Product Dewatering and Sizing
  - Eliminate Multiple Handling of Product
  - Stockpile Management
  - SH&E Requirements
  - System Reliability
  - Best Value















































#### **Coke Conveying**





#### **Coke Conveying**





### **Coke Conveying**

























#### **Savage Operating Results**

- Achieved the Technical and Financial Criteria
- Improved Safety: eliminated man on coke structure & moving railcars with front-end loaders – zero occurrence since inception
- Improved Handling: seamless handling eliminated double handling of coke
- Achieved Redundancy: Savage provides two feederbreakers & two dewatering units
- Improved Environmental: Truck load-out eliminates trucks driving in stockpile area and reduced the footprint of the coke pad
- Achieved Seamless Handling
- Less Labor Intensive
- Improved Operations
- Delivering Best Value No Worry Service



#### **Thank You**

Troy Savage Savage Services Corp Phone (801) 944-6600

t