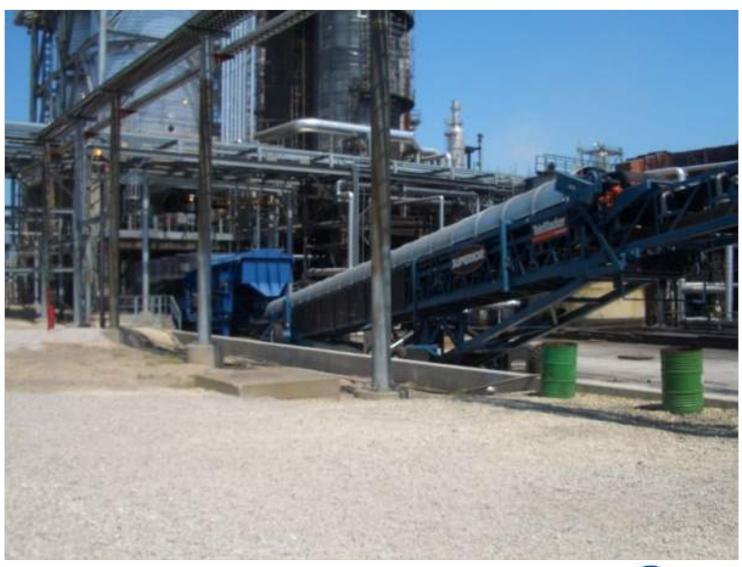

nel unhooking loaded coke cars at the bottom of the drum from the string of 7 cars – there would be 12 cars in the future
  - Pushing coke cars with a front-end loader
- Handling Issues:
  - New drums require 12 coke cars to empty
  - Labor intensive
  - Double handling of coke



## Frontier Refinery New Coke Handling System

Frontier's New Coke Drum Design and Location is set by early 2007 when Savage Service is first contacted – how do we proceed?





#### **Customer Specific Needs**

- Technical Criteria
  - Cutting Cycle
  - Material Flow from the Drums
  - Product Dewatering and Sizing
  - Eliminate Multiple Handling of Product
  - Stockpile Management
  - SH&E Requirements
  - System Reliability
  - Best Value















































#### **Coke Conveying**





#### **Coke Conveying**





### **Coke Conveying**

























#### **Savage Operating Results**

- Achieved the Technical and Financial Criteria
- Improved Safety: eliminated man on coke structure & moving railcars with front-end loaders – zero occurrence since inception
- Improved Handling: seamless handling eliminated double handling of coke
- Achieved Redundancy: Savage provides two feederbreakers & two dewatering units
- Improved Environmental: Truck load-out eliminates trucks driving in stockpile area and reduced the footprint of the coke pad
- Achieved Seamless Handling
- Less Labor Intensive
- Improved Operations
- Delivering Best Value No Worry Service



#### **Thank You**

Troy Savage Savage Services Corp Phone (801) 944-6600

troys@savageservices.com

Website: