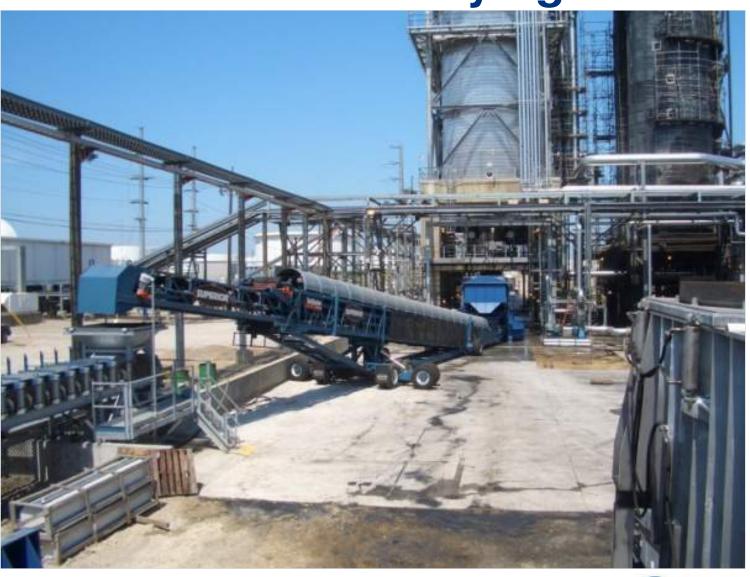

from the string of 7 cars – there would be 12 cars in the future
  - Pushing coke cars with a front-end loader
- Handling Issues:
  - New drums require 12 coke cars to empty
  - Labor intensive
  - Double handling of coke



## Frontier Refinery New Coke Handling System

Frontier's New Coke Drum Design and Location is set by early 2007 when Savage Service is first contacted – how do we proceed?





#### **Customer Specific Needs**

- Technical Criteria
  - Cutting Cycle
  - Material Flow from the Drums
  - Product Dewatering and Sizing
  - Eliminate Multiple Handling of Product
  - Stockpile Management
  - SH&E Requirements
  - System Reliability
  - Best Value















































#### **Coke Conveying**





#### **Coke Conveying**





### **Coke Conveying**

























#### **Savage Operating Results**

- Achieved the Technical and Financial Criteria
- Improved Safety: eliminated man on coke structure & moving railcars with front-end loaders – zero occurrence since inception
- Improved Handling: seamless handling eliminated double handling of coke
- Achieved Redundancy: Savage provides two feederbreakers & two dewatering units
- Improved Environmental: Truck load-out eliminates trucks driving in stockpile area and reduced the footprint of the coke pad
- Achieved Seamless Handling
- Less Labor Intensive
- Improved Operations
- Delivering Best Value No Worry Service



#### **Thank You**

Troy Savage Savage Services Corp Phone (801) 944-6600

troys@savageservices.com

Website: www.savageservices.com