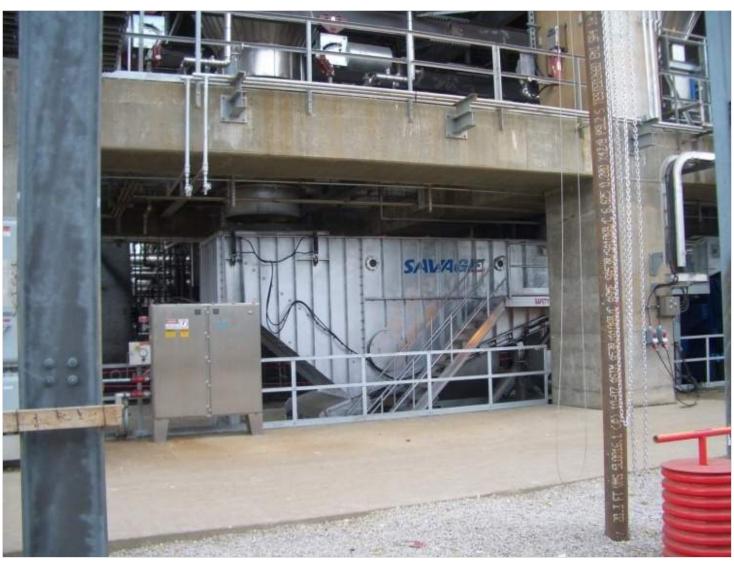

on coke structure "the Loader" indexing coke cars
  - Personnel unhooking loaded coke cars at the bottom of the drum from the string of 7 cars – there would be 12 cars in the future
  - Pushing coke cars with a front-end loader
- Handling Issues:
  - New drums require 12 coke cars to empty
  - Labor intensive
  - Double handling of coke



## Frontier Refinery New Coke Handling System

Frontier's New Coke Drum Design and Location is set by early 2007 when Savage Service is first contacted – how do we proceed?





#### **Customer Specific Needs**

- Technical Criteria
  - Cutting Cycle
  - Material Flow from the Drums
  - Product Dewatering and Sizing
  - Eliminate Multiple Handling of Product
  - Stockpile Management
  - SH&E Requirements
  - System Reliability
  - Best Value















































#### **Coke Conveying**





#### **Coke Conveying**





### **Coke Conveying**

























#### **Savage Operating Results**

- Achieved the Technical and Financial Criteria
- Improved Safety: eliminated man on coke structure & moving railcars with front-end loaders – zero occurrence since inception
- Improved Handling: seamless handling eliminated double handling of coke
- Achieved Redundancy: Savage provides two feederbreakers & two dewatering units
- Improved Environmental: Truck load-out eliminates trucks driving in stockpile area and reduced the footprint of the coke pad
- Achieved Seamless Handling
- Less Labor Intensive
- Improved Operations
- Delivering Best Value No Worry Service



#### **Thank You**

Troy Savage Savage Services