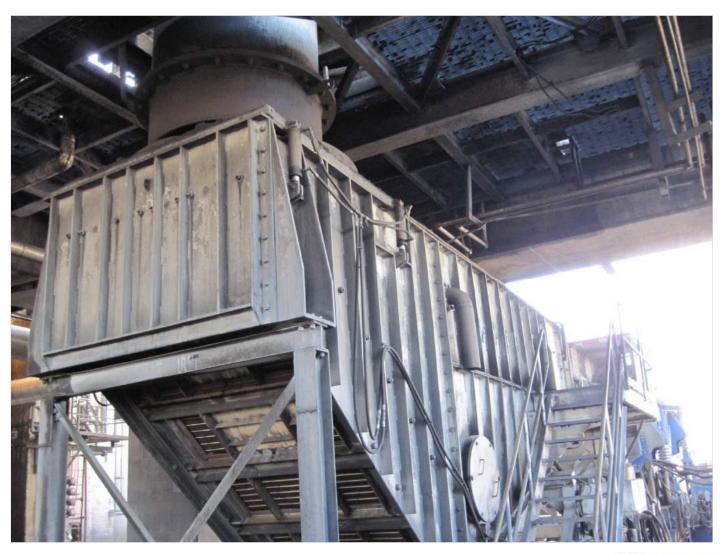

ersonnel on coke structure "the Loader" indexing coke cars
  - Personnel unhooking loaded coke cars at the bottom of the drum from the string of 7 cars – there would be 12 cars in the future
  - Pushing coke cars with a front-end loader
- Handling Issues:
  - New drums require 12 coke cars to empty
  - Labor intensive
  - Double handling of coke



## Frontier Refinery New Coke Handling System

Frontier's New Coke Drum Design and Location is set by early 2007 when Savage Service is first contacted – how do we proceed?





#### **Customer Specific Needs**

- Technical Criteria
  - Cutting Cycle
  - Material Flow from the Drums
  - Product Dewatering and Sizing
  - Eliminate Multiple Handling of Product
  - Stockpile Management
  - SH&E Requirements
  - System Reliability
  - Best Value















































#### **Coke Conveying**





#### **Coke Conveying**





### **Coke Conveying**

























#### **Savage Operating Results**

- Achieved the Technical and Financial Criteria
- Improved Safety: eliminated man on coke structure & moving railcars with front-end loaders – zero occurrence since inception
- Improved Handling: seamless handling eliminated double handling of coke
- Achieved Redundancy: Savage provides two feederbreakers & two dewatering units
- Improved Environmental: Truck load-out eliminates trucks driving in stockpile area and reduced the footprint of the coke pad
- Achieved Seamless Handling
- Less Labor Intensive
- Improved Operations
- Delivering Best Value No Worry Service



#### **Thank You**

Troy Savage Savage S