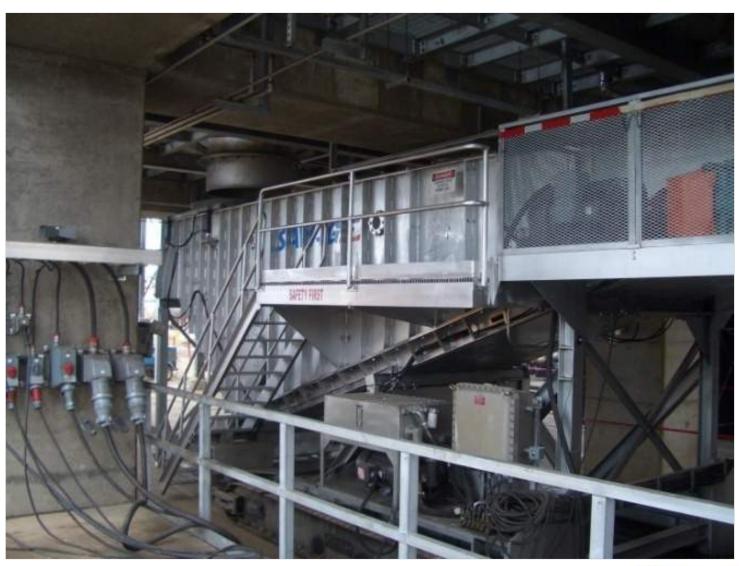

nnel on coke structure "the Loader" indexing coke cars
  - Personnel unhooking loaded coke cars at the bottom of the drum from the string of 7 cars – there would be 12 cars in the future
  - Pushing coke cars with a front-end loader
- Handling Issues:
  - New drums require 12 coke cars to empty
  - Labor intensive
  - Double handling of coke



## Frontier Refinery New Coke Handling System

Frontier's New Coke Drum Design and Location is set by early 2007 when Savage Service is first contacted – how do we proceed?





#### **Customer Specific Needs**

- Technical Criteria
  - Cutting Cycle
  - Material Flow from the Drums
  - Product Dewatering and Sizing
  - Eliminate Multiple Handling of Product
  - Stockpile Management
  - SH&E Requirements
  - System Reliability
  - Best Value















































#### **Coke Conveying**





#### **Coke Conveying**





### **Coke Conveying**

























#### **Savage Operating Results**

- Achieved the Technical and Financial Criteria
- Improved Safety: eliminated man on coke structure & moving railcars with front-end loaders – zero occurrence since inception
- Improved Handling: seamless handling eliminated double handling of coke
- Achieved Redundancy: Savage provides two feederbreakers & two dewatering units
- Improved Environmental: Truck load-out eliminates trucks driving in stockpile area and reduced the footprint of the coke pad
- Achieved Seamless Handling
- Less Labor Intensive
- Improved Operations
- Delivering Best Value No Worry Service



#### **Thank You**

Troy Savage Savage Servi