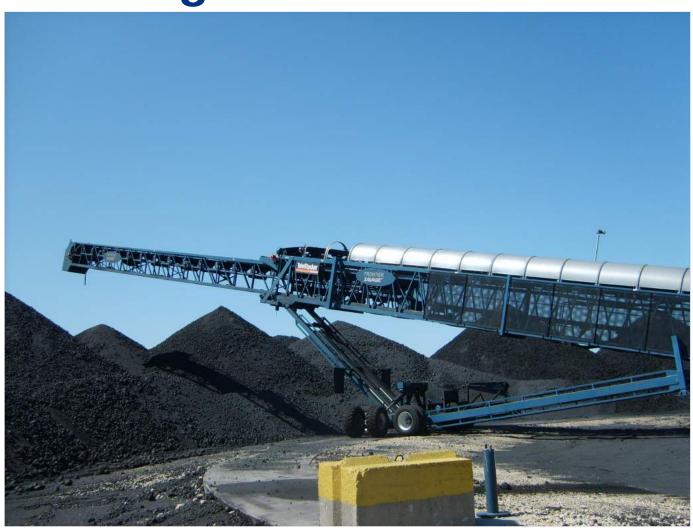

of 7 cars – there would be 12 cars in the future
  - Pushing coke cars with a front-end loader
- Handling Issues:
  - New drums require 12 coke cars to empty
  - Labor intensive
  - Double handling of coke



## Frontier Refinery New Coke Handling System

Frontier's New Coke Drum Design and Location is set by early 2007 when Savage Service is first contacted – how do we proceed?





#### **Customer Specific Needs**

- Technical Criteria
  - Cutting Cycle
  - Material Flow from the Drums
  - Product Dewatering and Sizing
  - Eliminate Multiple Handling of Product
  - Stockpile Management
  - SH&E Requirements
  - System Reliability
  - Best Value















































#### **Coke Conveying**





#### **Coke Conveying**





### **Coke Conveying**

























#### **Savage Operating Results**

- Achieved the Technical and Financial Criteria
- Improved Safety: eliminated man on coke structure & moving railcars with front-end loaders – zero occurrence since inception
- Improved Handling: seamless handling eliminated double handling of coke
- Achieved Redundancy: Savage provides two feederbreakers & two dewatering units
- Improved Environmental: Truck load-out eliminates trucks driving in stockpile area and reduced the footprint of the coke pad
- Achieved Seamless Handling
- Less Labor Intensive
- Improved Operations
- Delivering Best Value No Worry Service



#### **Thank You**

Troy Savage Savage Services Corp Phone (801) 944-6600

troys@savageservices.com

Website: www.savageservices.com