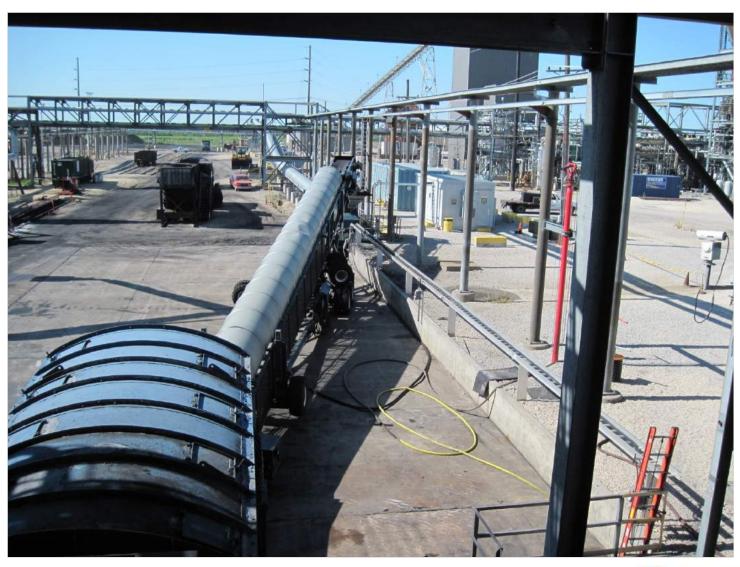

s at the bottom of the drum from the string of 7 cars – there would be 12 cars in the future
  - Pushing coke cars with a front-end loader
- Handling Issues:
  - New drums require 12 coke cars to empty
  - Labor intensive
  - Double handling of coke



## Frontier Refinery New Coke Handling System

Frontier's New Coke Drum Design and Location is set by early 2007 when Savage Service is first contacted – how do we proceed?





#### **Customer Specific Needs**

- Technical Criteria
  - Cutting Cycle
  - Material Flow from the Drums
  - Product Dewatering and Sizing
  - Eliminate Multiple Handling of Product
  - Stockpile Management
  - SH&E Requirements
  - System Reliability
  - Best Value















































#### **Coke Conveying**





#### **Coke Conveying**





### **Coke Conveying**

























#### **Savage Operating Results**

- Achieved the Technical and Financial Criteria
- Improved Safety: eliminated man on coke structure & moving railcars with front-end loaders – zero occurrence since inception
- Improved Handling: seamless handling eliminated double handling of coke
- Achieved Redundancy: Savage provides two feederbreakers & two dewatering units
- Improved Environmental: Truck load-out eliminates trucks driving in stockpile area and reduced the footprint of the coke pad
- Achieved Seamless Handling
- Less Labor Intensive
- Improved Operations
- Delivering Best Value No Worry Service



#### **Thank You**

Troy Savage Savage Services Corp Phone (801) 944-6600

troys@savageservices.com

Website: www.savageservices.com