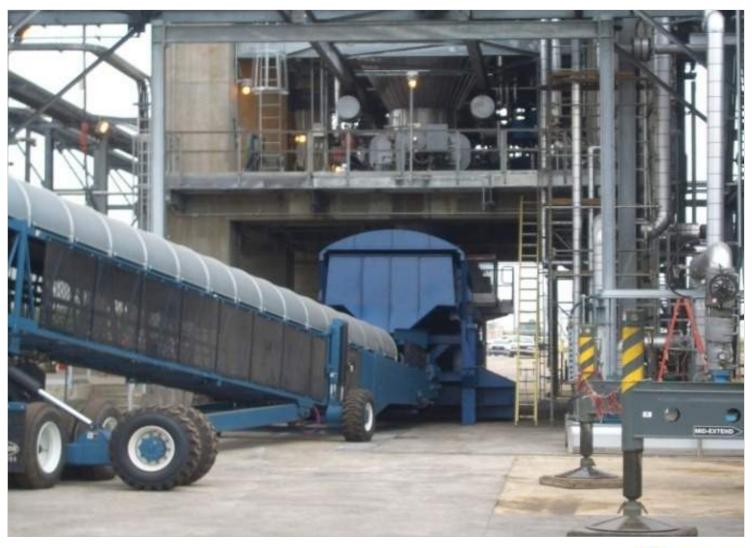

the Loader" indexing coke cars
  - Personnel unhooking loaded coke cars at the bottom of the drum from the string of 7 cars – there would be 12 cars in the future
  - Pushing coke cars with a front-end loader
- Handling Issues:
  - New drums require 12 coke cars to empty
  - Labor intensive
  - Double handling of coke



## Frontier Refinery New Coke Handling System

Frontier's New Coke Drum Design and Location is set by early 2007 when Savage Service is first contacted – how do we proceed?





#### **Customer Specific Needs**

- Technical Criteria
  - Cutting Cycle
  - Material Flow from the Drums
  - Product Dewatering and Sizing
  - Eliminate Multiple Handling of Product
  - Stockpile Management
  - SH&E Requirements
  - System Reliability
  - Best Value















































#### **Coke Conveying**





#### **Coke Conveying**





### **Coke Conveying**

























#### **Savage Operating Results**

- Achieved the Technical and Financial Criteria
- Improved Safety: eliminated man on coke structure & moving railcars with front-end loaders – zero occurrence since inception
- Improved Handling: seamless handling eliminated double handling of coke
- Achieved Redundancy: Savage provides two feederbreakers & two dewatering units
- Improved Environmental: Truck load-out eliminates trucks driving in stockpile area and reduced the footprint of the coke pad
- Achieved Seamless Handling
- Less Labor Intensive
- Improved Operations
- Delivering Best Value No Worry Service



#### **Thank You**

Troy Savage Savage Services Corp Phone (801) 944