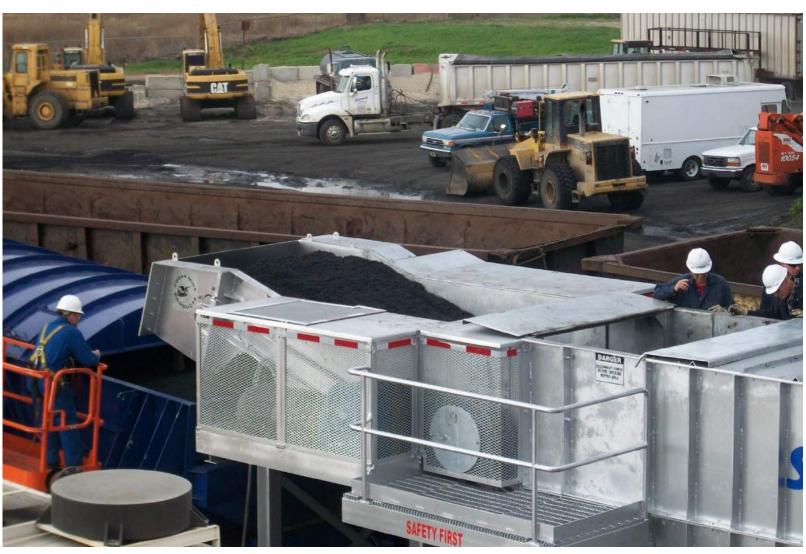

### Frontier Refinery Coke Handling System Description & Challenges

**Coke Cars Unloading Process** 

#### Challenges of the prior system

- Safety Issues:
  - Personnel on coke structure "the Loader" indexing coke cars
  - Personnel unhooking loaded coke cars at the bottom of the drum from the string of 7 cars – there would be 12 cars in the future
  - Pushing coke cars with a front-end loader
- Handling Issues:
  - New drums require 12 coke cars to empty
  - Labor intensive
  - Double handling of coke