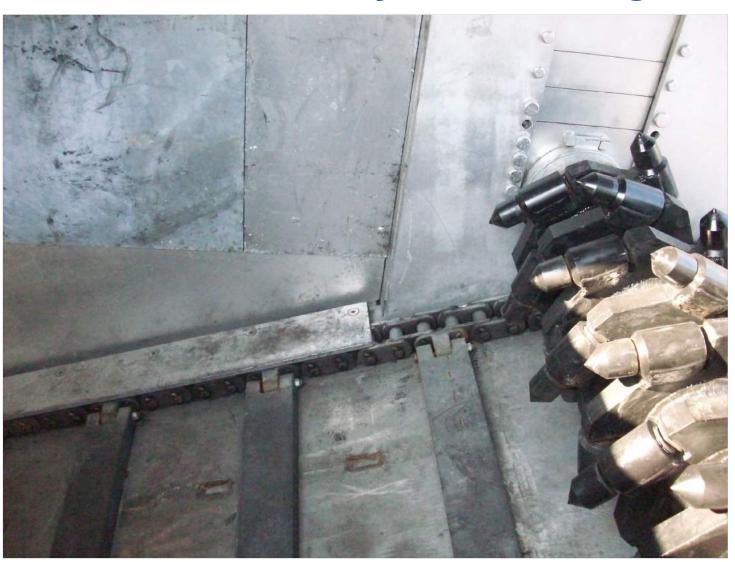

coke structure "the Loader" indexing coke cars
  - Personnel unhooking loaded coke cars at the bottom of the drum from the string of 7 cars – there would be 12 cars in the future
  - Pushing coke cars with a front-end loader
- Handling Issues:
  - New drums require 12 coke cars to empty
  - Labor intensive
  - Double handling of coke



## Frontier Refinery New Coke Handling System

Frontier's New Coke Drum Design and Location is set by early 2007 when Savage Service is first contacted – how do we proceed?





#### **Customer Specific Needs**

- Technical Criteria
  - Cutting Cycle
  - Material Flow from the Drums
  - Product Dewatering and Sizing
  - Eliminate Multiple Handling of Product
  - Stockpile Management
  - SH&E Requirements
  - System Reliability
  - Best Value















































#### **Coke Conveying**





#### **Coke Conveying**





### **Coke Conveying**

























#### **Savage Operating Results**

- Achieved the Technical and Financial Criteria
- Improved Safety: eliminated man on coke structure & moving railcars with front-end loaders – zero occurrence since inception
- Improved Handling: seamless handling eliminated double handling of coke
- Achieved Redundancy: Savage provides two feederbreakers & two dewatering units
- Improved Environmental: Truck load-out eliminates trucks driving in stockpile area and reduced the footprint of the coke pad
- Achieved Seamless Handling
- Less Labor Intensive
- Improved Operations
- Delivering Best Value No Worry Service



#### **Thank You**

Troy Savage Savage Services Corp