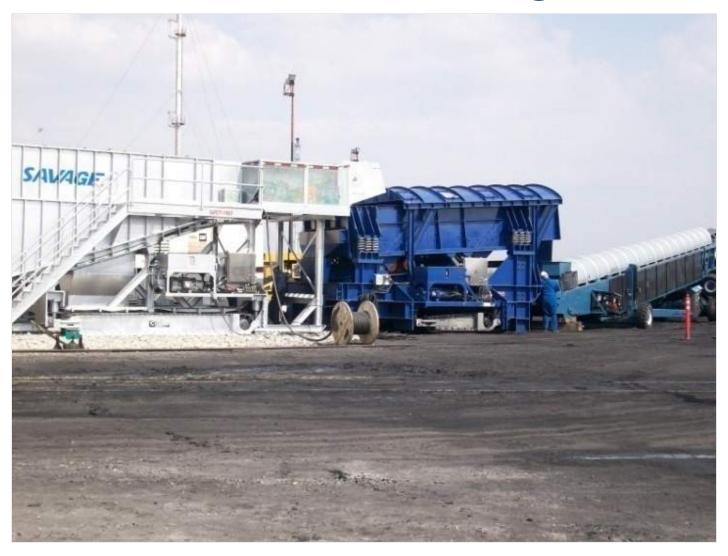

re "the Loader" indexing coke cars
  - Personnel unhooking loaded coke cars at the bottom of the drum from the string of 7 cars – there would be 12 cars in the future
  - Pushing coke cars with a front-end loader
- Handling Issues:
  - New drums require 12 coke cars to empty
  - Labor intensive
  - Double handling of coke



## Frontier Refinery New Coke Handling System

Frontier's New Coke Drum Design and Location is set by early 2007 when Savage Service is first contacted – how do we proceed?





#### **Customer Specific Needs**

- Technical Criteria
  - Cutting Cycle
  - Material Flow from the Drums
  - Product Dewatering and Sizing
  - Eliminate Multiple Handling of Product
  - Stockpile Management
  - SH&E Requirements
  - System Reliability
  - Best Value















































#### **Coke Conveying**





#### **Coke Conveying**





### **Coke Conveying**

























#### **Savage Operating Results**

- Achieved the Technical and Financial Criteria
- Improved Safety: eliminated man on coke structure & moving railcars with front-end loaders – zero occurrence since inception
- Improved Handling: seamless handling eliminated double handling of coke
- Achieved Redundancy: Savage provides two feederbreakers & two dewatering units
- Improved Environmental: Truck load-out eliminates trucks driving in stockpile area and reduced the footprint of the coke pad
- Achieved Seamless Handling
- Less Labor Intensive
- Improved Operations
- Delivering Best Value No Worry Service



#### **Thank You**

Troy Savage Savage Services Corp Phone (801)