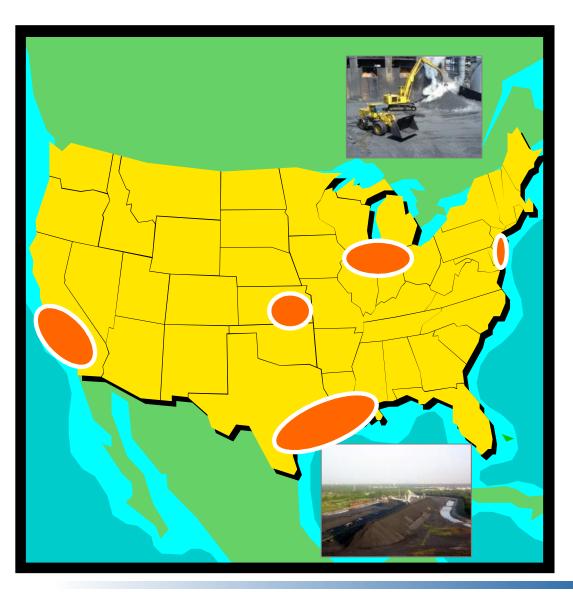

#### **Savage Services Corporation**

- Privately held company based in Salt Lake City, Utah USA - 63 years
- Over 150 Operations in North America
  - Refinery and Sulphur Services
  - Coal and Power Generation Services
  - Rail Centric Services (Switching and Transloading)
- Dedicated to understanding customer unique needs, and developing Creative Solutions for our customers
- Committed to providing our customers with "Best Value No Worry" service
- Services delivered through our S<sup>7</sup> Operating System