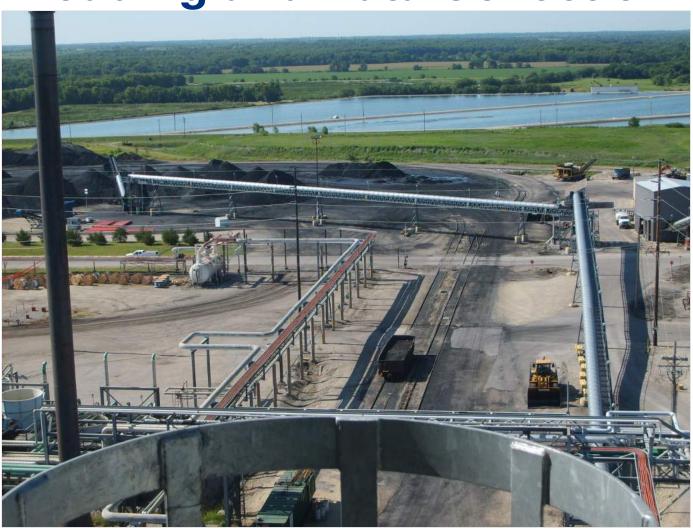

string of 7 cars – there would be 12 cars in the future
  - Pushing coke cars with a front-end loader
- Handling Issues:
  - New drums require 12 coke cars to empty
  - Labor intensive
  - Double handling of coke



## Frontier Refinery New Coke Handling System

Frontier's New Coke Drum Design and Location is set by early 2007 when Savage Service is first contacted – how do we proceed?





#### **Customer Specific Needs**

- Technical Criteria
  - Cutting Cycle
  - Material Flow from the Drums
  - Product Dewatering and Sizing
  - Eliminate Multiple Handling of Product
  - Stockpile Management
  - SH&E Requirements
  - System Reliability
  - Best Value















































#### **Coke Conveying**





#### **Coke Conveying**





### **Coke Conveying**

























#### **Savage Operating Results**

- Achieved the Technical and Financial Criteria
- Improved Safety: eliminated man on coke structure & moving railcars with front-end loaders – zero occurrence since inception
- Improved Handling: seamless handling eliminated double handling of coke
- Achieved Redundancy: Savage provides two feederbreakers & two dewatering units
- Improved Environmental: Truck load-out eliminates trucks driving in stockpile area and reduced the footprint of the coke pad
- Achieved Seamless Handling
- Less Labor Intensive
- Improved Operations
- Delivering Best Value No Worry Service



#### **Thank You**

Troy Savage Savage Services Corp Phone (801) 944-6600

troys@savageservices.com

Website: www.savageservices.com