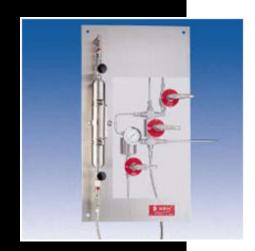

#### S32-LG series

#### **Applications**

Liquefied gas sampling
Fixed external outage
High vapour pressure liquids
Zero quick connect vapour release

#### **Available Configurations**

System purge
Vent to flare
Outage tube
Purge expansion
Bypass purge cylinder