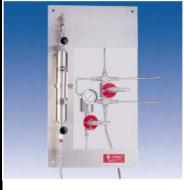

#### **DPM** series

#### **Applications**

Liquids at lower pressure
Sampling with lower vapour pressures
Corrosive, hazardous liquids
Viscous fluids, slurries
Sampling from pipelines and tanks

#### **Available Configurations**

On/off
System purge
Back purge
Needle purge

Back/needle purge

System purge and continuous needle purge In line, needle purge