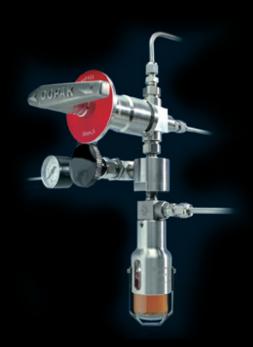

#### **DPM** series

#### **Applications**

Liquids at lower pressure
Sampling with lower vapour pressures
Corrosive, hazardous liquids
Viscous fluids, slurries
Sampling from pipelines and tanks

#### **Available Configurations**

On/off
System purge
Back purge
Needle purge

Back/needle purge

System purge and continuous needle purge In line, needle purge