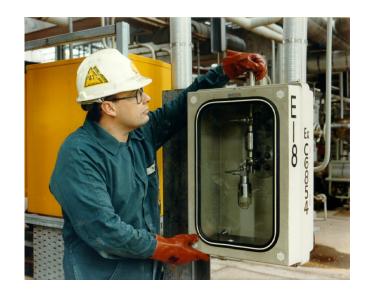

#### Objectives of sampling system

✓ <u>Provide safety for the operator</u>
 No contact with the product to be sampled
 Easy (one handle) operation

✓ Provide safety for the environment
 No spillage, no fumes

✓ Provide a 100% representative sample