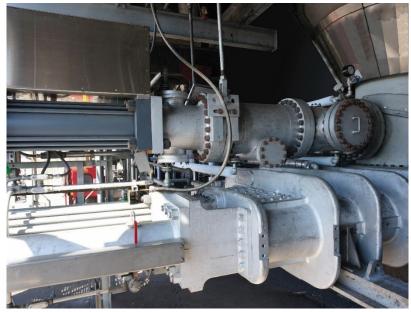

### **Bottom Unheading Device**

- Technology proven since 2001
- Approximately 400 units sold world-wide
- Innovative Planetary Roller Screw (PRS) electric actuator (smallest, lightest, most efficient design)
- Ultra-low steam consumption