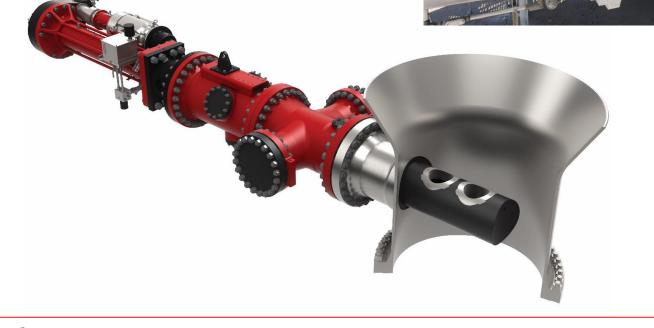

### **Bottom Unheading Device**

- Technology proven since 2001
- Approximately 400 units sold world-wide
- Innovative Planetary Roller Screw (PRS) electric actuator (smallest, lightest, most efficient design)
- Ultra-low steam consumption