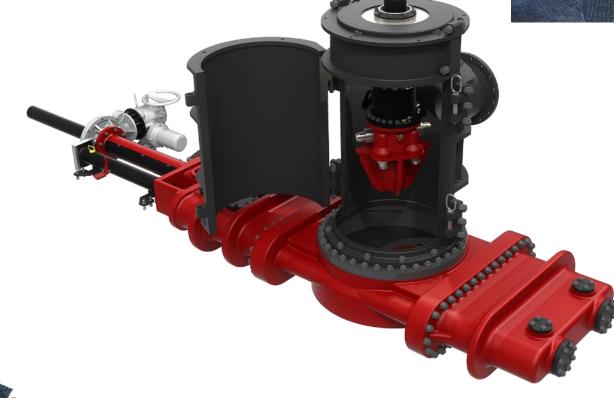

### **Bottom Unheading Device**

- Technology proven since 2001
- Approximately 400 units sold world-wide
- Innovative Planetary Roller Screw (PRS) electric actuator (smallest, lightest, most efficient design)
- Ultra-low steam consumption