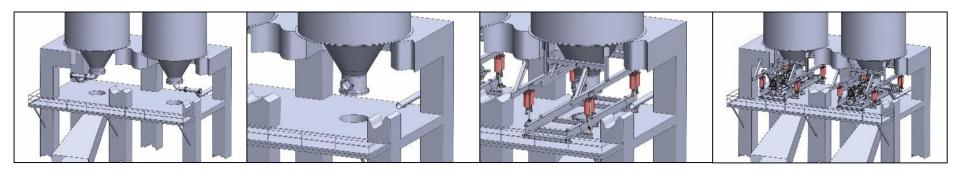

### **Retractable Center Feed Device**

- Technology proven since 2011
- 34 units sold / 50+ in negotiations
- Improved feed and quench channeling
- Reduced drum stresses
- Increased drum life