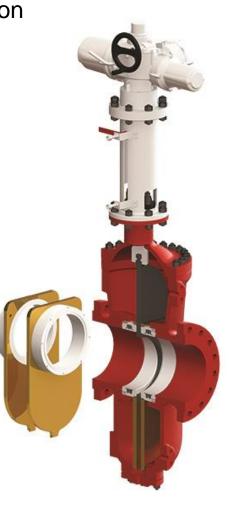

## Top Unheading Device and Safety System

- Technology proven since 2006
- 250+ units sold
- Electric and hydraulic actuation options
- Built-in drill stem guide / blowout diverter