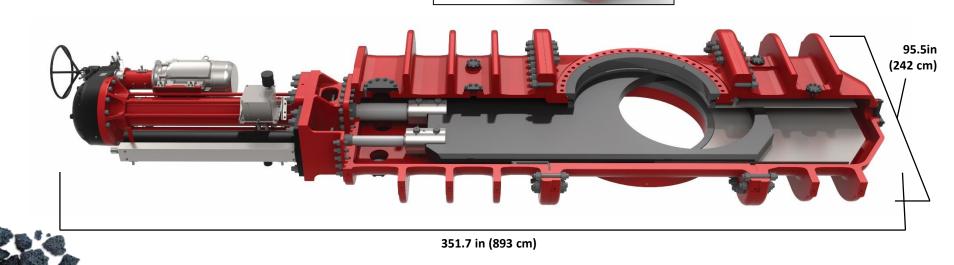

### **Bottom Unheading Device**

- Technology proven since 2001
- Approximately 400 units sold world-wide
- Innovative Planetary Roller Screw (PRS) electric actuator (smallest, lightest, most efficient design)
- Ultra-low steam consumption