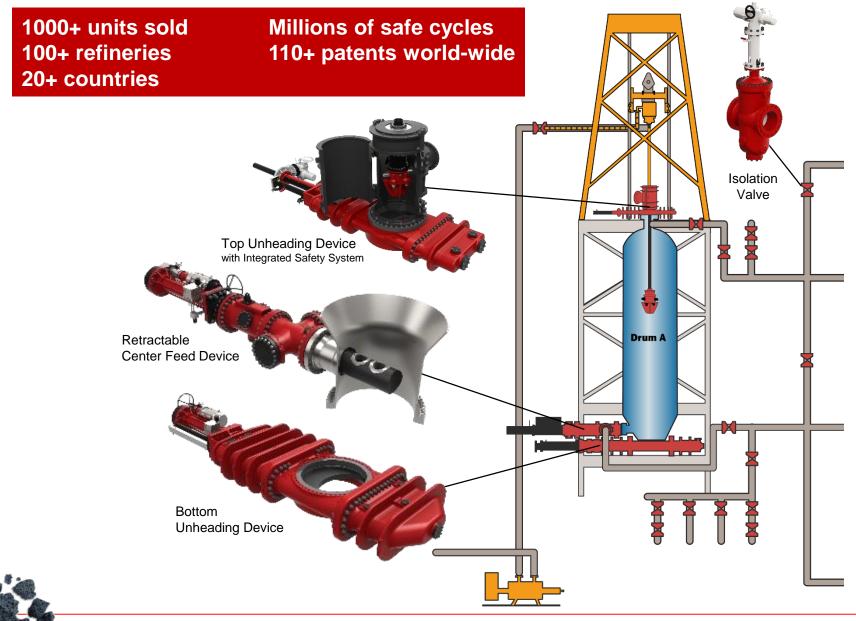

### **Bottom Unheading Device**

- Technology proven since 2001
- Approximately 400 units sold world-wide
- Innovative Planetary Roller Screw (PRS) electric actuator (smallest, lightest, most efficient design)
- Ultra-low steam consumption

### **Retractable Center Feed Device**

- Technology proven since 2011
- 34 units sold / 50+ in negotiations
- Improved feed and quench channeling
- Reduced drum stresses
- Increased drum life

## Top Unheading Device and Safety System

- Technology proven since 2006
- 250+ units sold
- Electric and hydraulic actuation options
- Built-in drill stem guide / blowout diverter

### **Isolation Valve**

- Technology proven since 2008
- 100+ units sold
- Ultra-low steam consumption
- In-line maintainable
- Low operating costs