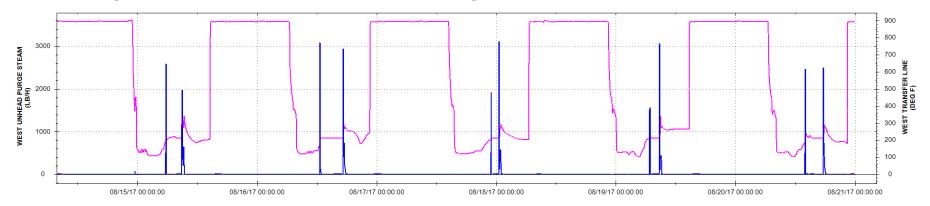

### **Results from design improvements**

#### 900 800 4000 WEST UNHEAD PURGE STEAM (LB/H) 700 OC 009 TRANSFER LIN (DEG F) 3000 2000 400 300 1000 200 0 07/21/17 00:00:00 07/22/17 00:00:00 07/24/17 00:00:00 07/25/17 00:00:00 07/23/17 00:00:00

#### Utilizing Gen II welded bellows seat design

Utilizing previous seat design